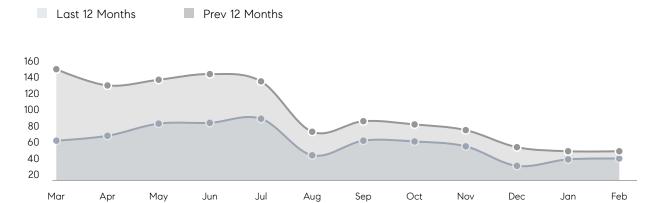

| 25        | 36%       |
|         | % OF ASKING PRICE  | 104%      | 102%      |           |
|         | AVERAGE SOLD PRICE | \$605,584 | \$584,420 | 4%        |
|         | # OF CONTRACTS     | 35        | 48        | -27%      |
|         | NEW LISTINGS       | 46        | 59        | -22%      |
| ,       | AVERAGE DOM        | 14        | 15        | -7%       |
|         | % OF ASKING PRICE  | 104%      | 102%      |           |
|         | AVERAGE SOLD PRICE | \$405,090 | \$316,313 | 28%       |
|         | # OF CONTRACTS     | 6         | 16        | -62%      |
|         | NEW LISTINGS       | 14        | 18        | -22%      |
|         |                    |           |           |           |

Apr 2022

Apr 2021

% Change

# Bridgewater

APRIL 2022

### Monthly Inventory



### Contracts By Price Range



### Listings By Price Range



# COMPASS



Compass makes no representations or warranties, express or implied, with respect to future market conditions or prices of residential product at the time the subject property or any competitive property is complete and ready for occupancy or with respect to any report, study, finding, recommendation or other information provided by Compass herein. Moreover, no warranty, express or implied, is made or should be assumed regarding the accuracy, adequacy, completeness, legality, reliability, merchantability or fitness for a particular purpose of any information, in part or whole, contained herein. All material is presented with the understanding that Compass shall not be deemed to provide legal, accounting or other p