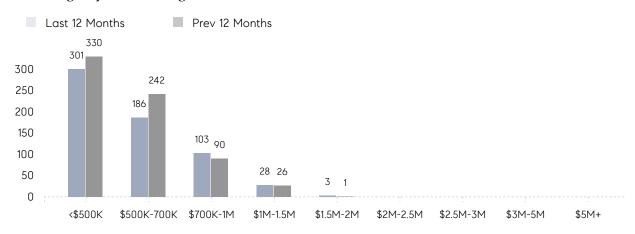

04%      | 102%      |           |
|         | AVERAGE SOLD PRICE | \$605,584 | \$584,420 | 4%        |
|         | # OF CONTRACTS     | 35        | 48        | -27%      |
|         | NEW LISTINGS       | 46        | 59        | -22%      |
| ,       | AVERAGE DOM        | 14        | 15        | -7%       |
|         | % OF ASKING PRICE  | 104%      | 102%      |           |
|         | AVERAGE SOLD PRICE | \$405,090 | \$316,313 | 28%       |
|         | # OF CONTRACTS     | 6         | 16        | -62%      |
|         | NEW LISTINGS       | 14        | 18        | -22%      |
|         |                    |           |           |           |

Apr 2022

Apr 2021

% Change

# Bridgewater

APRIL 2022

### Monthly Inventory



### Contracts By Price Range



### Listings By Price Range



# COMPASS



Compass makes no representations or warranties, express or implied, with respect to future market conditions or prices of residential product at the time the subject property or any competitive property is complete and ready for occupancy or with respect to any report, study, finding, recommendation or other information provided by Compass herein. Moreover, no warranty, express or implied, is made or should be assumed regarding the accuracy, adequacy, completeness, legality, reliability, merchantability or fitness for a particular purpose of any information, in part or whole, contained herein. All material is presented with the understanding that Compass shall not be deemed to provide legal, accounting or other professional services. This is not intended to solicit the purch