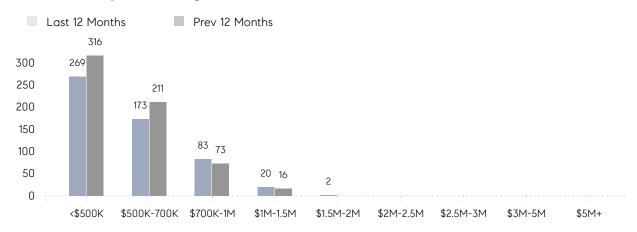

| % OF ASKING PRICE  | 104%      | 102%      |           |
|         | AVERAGE SOLD PRICE | \$605,584 | \$584,420 | 4%        |
|         | # OF CONTRACTS     | 35        | 48        | -27%      |
|         | NEW LISTINGS       | 46        | 59        | -22%      |
| ,       | AVERAGE DOM        | 14        | 15        | -7%       |
|         | % OF ASKING PRICE  | 104%      | 102%      |           |
|         | AVERAGE SOLD PRICE | \$405,090 | \$316,313 | 28%       |
|         | # OF CONTRACTS     | 6         | 16        | -62%      |
|         | NEW LISTINGS       | 14        | 18        | -22%      |
|         |                    |           |           |           |

Apr 2022

Apr 2021

% Change

# Bridgewater

APRIL 2022

### Monthly Inventory



### Contracts By Price Range



### Listings By Price Range



# COMPASS



Compass makes no representations or warranties, express or implied, with respect to future market conditions or prices of residential product at the time the subject property or any competitive property is complete and ready for occupancy or with respect to any report, study, finding, recommendation or other information provided by Compass herein. Moreover, no warranty, express or implied, is made or should be assumed regarding the accuracy, adequacy, completeness, legality, reliability, merchantability or fitness for a particular purpose of any information, in part or whole, contained herein. All material is presented with the understanding that Compass shall not be deemed to provide legal, accounting or other professional services. This is no